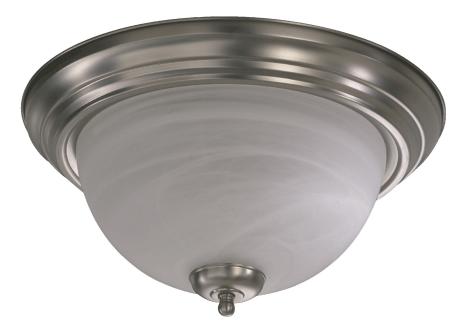

3066-15-65

15 Inch Ceiling Mount Satin Nickel

Project:

| DETAILS    |              |
|------------|--------------|
| FINISH:    | Satin Nickel |
| MATERIALS: | Steel        |
| LOCATION:  | Damp Listed  |
|            |              |

| DIMENSIONS |        |
|------------|--------|
| HEIGHT:    | 6.75"  |
| WIDTH:     | 15.50" |
|            |        |

| LIGHT SOURCE      |                  |
|-------------------|------------------|
| NUMBER OF LIGHTS: | 3 Light          |
| SOCKET BASE:      | Medium Base Lamp |
| WATTAGE:          | 60 Watt          |

| MOUNTING           |                 |
|--------------------|-----------------|
| MOUNTING LOCATION: | Ceiling Mounted |
| CANOPY:            | Dia 15.50"      |

| SHIPPING | Parcel |
|----------|--------|
| HEIGHT:  | 16.00" |
| LENGTH:  | 34.50" |
| WIDTH:   | 17.25" |
| WEIGHT:  | 6lbs   |